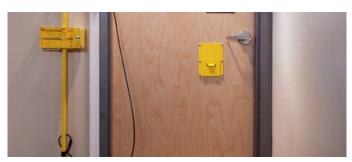

## **Implements in Seconds**

The Classroom Guardian is pre-adjusted to fit any door during installation so all your teacher has to do is insert the device in place during a lock down. It does not require the manual insertion of any cotter pins or any type of hardware devices since it locks into place automatically via our industry unique spring loaded locking device.

### **Lightweight and Strong**

The Classroom Guardian is constructed using slotted steel uni-strut which provides superior strength, yet makes it light enough for even your smallest teacher to handle.

### **Ease of Installation**

The Classroom Guardian is mounted using only 6 screws and can be installed anywhere on your door ensuring American Disabilities Act compliant height. Other devices on the market have static installation requirements such as floor level or at a position too high to reach for a wheelchair-bound student. Certain devices on the market also require drilling a large hole in your floor which can potentially disturb asbestos, depending on when your school was built. Without proper maintenance, these same holes can quickly fill up with debris, rendering them useless during a time of emergency.

The Classroom Guardian can be mounted anywhere within the American's with Disabilities Act compliant height range. It can be securely disengaged from the hallway by first responders or administrators to comply with existing fire codes via a proprietary tamper proof device.