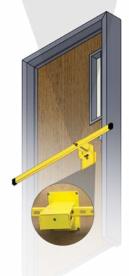

## **Implements in Seconds**

The Classroom Guardian is pre-adjusted to fit any door during installation so all your teacher has to do is insert the device in place during a lock down. It does not require the manual insertion of any cotter pins or any type of hardware devices since it locks into place automatically via our industry unique spring loaded locking device.

### **Ease of Installation**

The Classroom Guardian is mounted using only 6 screws and can be installed anywhere on your door ensuring American Disabilities Act compliant height. Other devices on the market have static installation requirements such as floor level or at a position too high to reach for a wheelchair-bound student. Certain devices on the market also require drilling a large hole in your floor which can potentially disturb asbestos, depending on when your school was built. Without proper maintenance, these same holes can quickly fill up with debris, rendering them useless during a time of emergency.

The Classroom Guardian can be mounted anywhere within the American's with Disabilities Act compliant height range. It can be securely disengaged from the hallway by first responders or administrators to comply with existing fire codes via a proprietary tamper proof device.