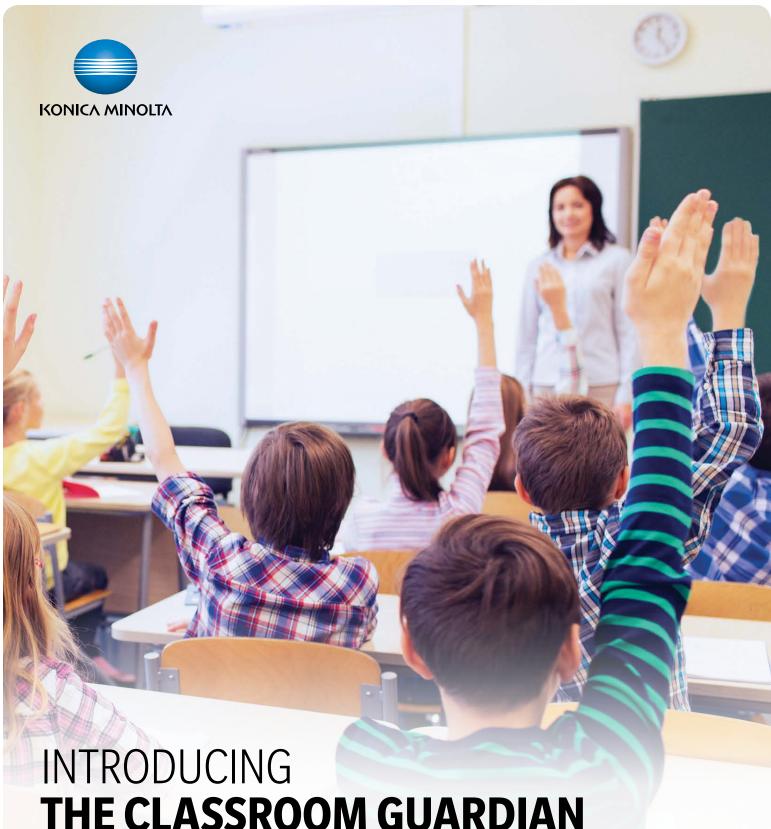

THE CLASSROOM GUARDIAN

If you are ever faced with a lock down or an active shooter scenario in your school, security experts as well as the ALICE Training Institute, are recommending you provide your teachers with a quick and easy method of barricading their classroom doors. The Classroom Guardian is the strong, lightweight, instantaneous, and universal solution that can do just that.

# **BENEFITS OF THE CLASSROOM GUARDIAN**

The Classroom Guardian is an affordable and universal device that will effectively barricade your classrooms in the event of an emergency.